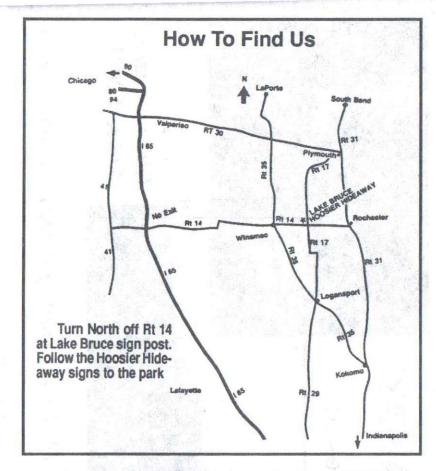

# Fishing & Camping Resort

## HOOSIER HIDEAWAY

|                                                                                            | at beautiful Lake Bruce<br>1105 N Main St ● Kewanna,IN 46939<br>Ph: 574-653-2017 ● Fax: 574-653-2017                                                                                                                                                                                                                                                                                                                                                                                                                                                                                                                                                                                                                                                                                                                                                                                                                                                                                                                                                                                                                                                                                                                                                                                                                                                                                                                                                                                                                                                                                                                                                                                                                                                                                                                                                                                                                                                                                                                                                                                                                           | SUMMER<br>WEEKLY RATE | 3-DAY 2-NIGHT<br>SPECIAL* |
|--------------------------------------------------------------------------------------------|--------------------------------------------------------------------------------------------------------------------------------------------------------------------------------------------------------------------------------------------------------------------------------------------------------------------------------------------------------------------------------------------------------------------------------------------------------------------------------------------------------------------------------------------------------------------------------------------------------------------------------------------------------------------------------------------------------------------------------------------------------------------------------------------------------------------------------------------------------------------------------------------------------------------------------------------------------------------------------------------------------------------------------------------------------------------------------------------------------------------------------------------------------------------------------------------------------------------------------------------------------------------------------------------------------------------------------------------------------------------------------------------------------------------------------------------------------------------------------------------------------------------------------------------------------------------------------------------------------------------------------------------------------------------------------------------------------------------------------------------------------------------------------------------------------------------------------------------------------------------------------------------------------------------------------------------------------------------------------------------------------------------------------------------------------------------------------------------------------------------------------|-----------------------|---------------------------|
| <u>Lakefront Cottage Rates</u> CAPTAIN'S QUARTERS:(Lakefront)                              | www.hoosierhideaway.com ) Occupancy 4-6 people                                                                                                                                                                                                                                                                                                                                                                                                                                                                                                                                                                                                                                                                                                                                                                                                                                                                                                                                                                                                                                                                                                                                                                                                                                                                                                                                                                                                                                                                                                                                                                                                                                                                                                                                                                                                                                                                                                                                                                                                                                                                                 | \$475                 | \$210                     |
| Three bedroom, large kitchen & livi                                                        | The same the same of the same  | - <del></del>         |                           |
| LAKEVIEW: (Lakefront) Occupancy Two bedroom, kitchen, screened po                          | No. of the second secon | \$400                 | \$175                     |
| PARADISE: (Lakefront) Occupancy 2 Two bedroom, kitchen, screened po                        | a fi comi                                                                                                                                                                                                                                                                                                                                                                                                                                                                                                                                                                                                                                                                                                                                                                                                                                                                                                                                                                                                                                                                                                                                                                                                                                                                                                                                                                                                                                                                                                                                                                                                                                                                                                                                                                                                                                                                                                                                                                                                                                                                                                                      | \$400                 | \$175                     |
| SUNSET:(Lakefront) Occupancy 2-4 people Two bedroom, kitchen, screened porch with swing.   |                                                                                                                                                                                                                                                                                                                                                                                                                                                                                                                                                                                                                                                                                                                                                                                                                                                                                                                                                                                                                                                                                                                                                                                                                                                                                                                                                                                                                                                                                                                                                                                                                                                                                                                                                                                                                                                                                                                                                                                                                                                                                                                                | \$400                 | \$175                     |
| HILLTOP: (Lakefront) Occupancy 2-4 people Two bedroom, kitchen, screened porch with swing. |                                                                                                                                                                                                                                                                                                                                                                                                                                                                                                                                                                                                                                                                                                                                                                                                                                                                                                                                                                                                                                                                                                                                                                                                                                                                                                                                                                                                                                                                                                                                                                                                                                                                                                                                                                                                                                                                                                                                                                                                                                                                                                                                | \$400                 | \$175                     |
| RAINBOW: (Lakefront) Occupancy 2 Two bedroom, kitchen, screened po                         | (4)                                                                                                                                                                                                                                                                                                                                                                                                                                                                                                                                                                                                                                                                                                                                                                                                                                                                                                                                                                                                                                                                                                                                                                                                                                                                                                                                                                                                                                                                                                                                                                                                                                                                                                                                                                                                                                                                                                                                                                                                                                                                                                                            | \$400                 | \$175                     |